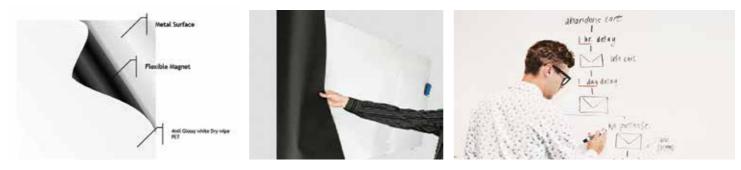

## THE ERASABLE WHITEBOARD RANGE FOR ANY SURFACE

| Product     |                                                                     | Code          | Size<br>(Width/Lenght) | Features                                                      |
|-------------|---------------------------------------------------------------------|---------------|------------------------|---------------------------------------------------------------|
| ACCESSORIES |                                                                     |               |                        |                                                               |
| ACCESSORIES | Rewritable clear film with self-adhesive for lamination             | LAR-0510-120  | 1,20 x 10 m            | To make any media rewritable.<br>Unleash your creativity!     |
|             | Two-Tack film:<br>side A – permanent glue,<br>side B – suction cups | TWOTACK-12-10 | 1,20 x 10 m            | To make any media repositionable.<br>Unleash your creativity! |