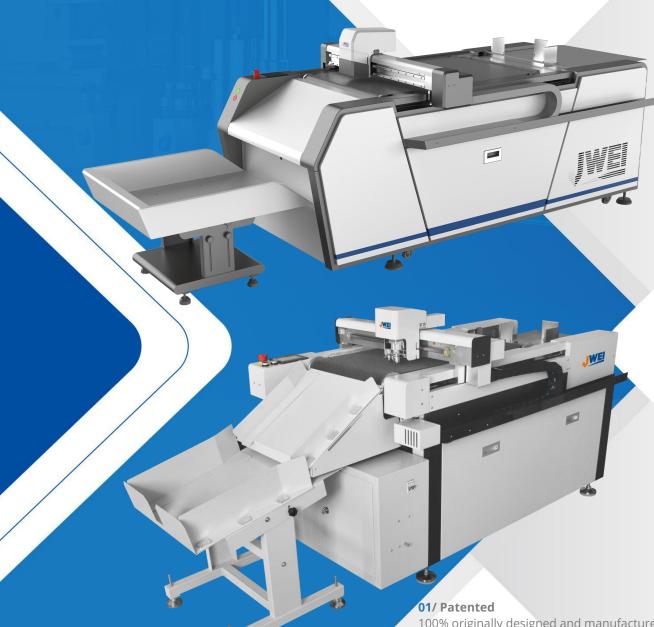

# **Graphic automatic digital cutting system**

Find us on Wechat

100% originally designed and manufactured by JWEI.

#### 06/ B2 & B3 Ideal one stop solution

Short-run production, sample making, prototyping designs.

**Series: G-Cutter** 

Model: LST03II-0806-RM

Software: JWCS, QR code system included

\* Optional: JWPS, Box software