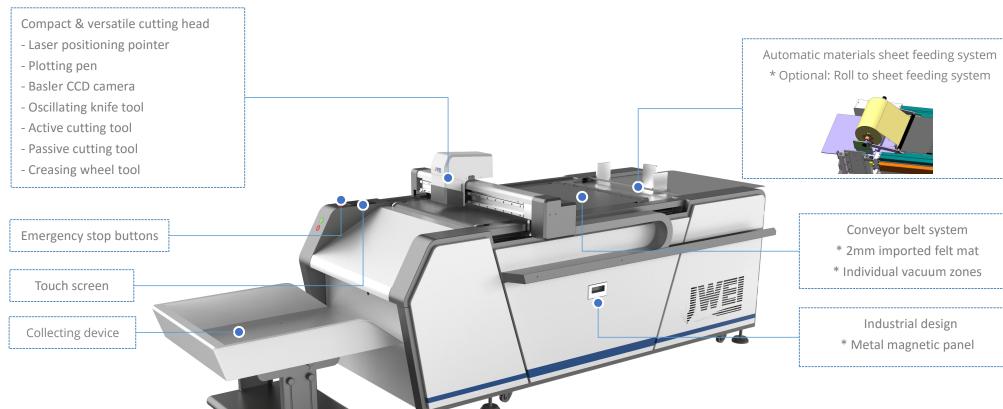

#### 02/ Easy job preparation & set up

No physical dies required.

#### 03/ CCD camera automatic registration system

Precise positioning and automatic contour cutting. Automatic cutting files management. (\* QR code system)

#### 04/ Automatic materials feeding system

Stable & efficient sheet feeding system. (\* Roll to sheet feeding system is optional)

#### 05/ Compact & versatile cutting head

Full cutting, kiss cutting, creasing & perforation